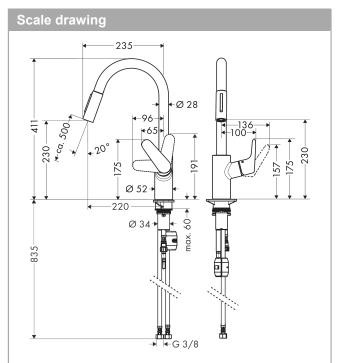

## product features

- ComfortZone 240
- swivel range adjustable in 2 steps to 110° or 150°
- · laminar spray and shower spray
- lockable shower spray, spray returns through pressing spray diverter
- · MagFit magnetic shower support
- · quick connect shower hose
- · connection dimension: DN15
- · flow rate 9.5 l/min
- · ceramic cartridge
- connection type: G ¾ connections
- · integrated non-return valve
- suitable for continuous flow water heaters