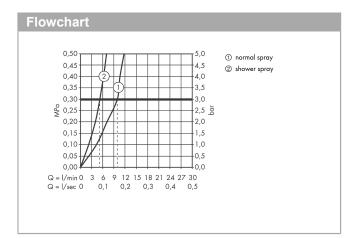

## product features

- ComfortZone 240
- swivel range adjustable in 2 steps to 110° or 150°
- · laminar spray and shower spray
- lockable shower spray, spray returns through pressing spray diverter
- · MagFit magnetic shower support
- · quick connect shower hose
- · connection dimension: DN15
- · flow rate 9.5 l/min
- · ceramic cartridge
- connection type: G ¾ connections
- · integrated non-return valve
- suitable for continuous flow water heaters