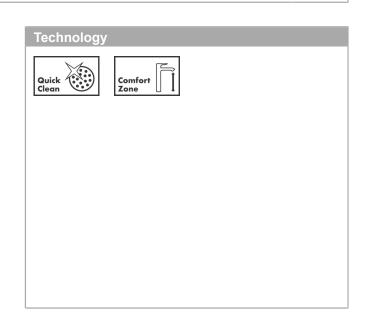

## product features

- ComfortZone 240
- swivel range adjustable in 2 steps to 110° or 150°
- · laminar spray and shower spray
- lockable shower spray, spray returns through pressing spray diverter
- · MagFit magnetic shower support
- · quick connect shower hose
- · connection dimension: DN15
- · flow rate 9.5 l/min
- · ceramic cartridge
- connection type: G ¾ connections
- · integrated non-return valve
- suitable for continuous flow water heaters